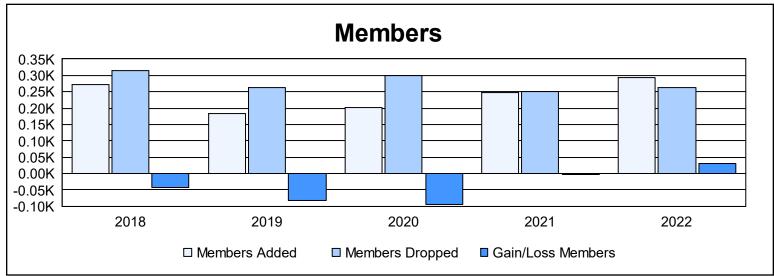

District 5M 9 As of June 2022 Cumulative

| Year      | New<br>Clubs | Dropped<br>Clubs | Gain/<br>Loss<br>Clubs | New<br>Members | Charter<br>Members | Reinstate<br>Members | Transfer<br>Members | Total<br>Member<br>Added | Total<br>Members<br>Dropped | Gain/<br>Loss<br>Members |
|-----------|--------------|------------------|------------------------|----------------|--------------------|----------------------|---------------------|--------------------------|-----------------------------|--------------------------|
| 2017-2018 | 0            | 0                | 0                      | 236            | 2                  | 13                   | 20                  | 271                      | 315                         | -44                      |
| 2018-2019 | 0            | 1                | -1                     | 152            | 3                  | 17                   | 11                  | 183                      | 264                         | -81                      |
| 2019-2020 | 0            | 3                | -3                     | 153            | 11                 | 15                   | 24                  | 203                      | 298                         | -95                      |
| 2020-2021 | 2            | 1                | 1                      | 139            | 75                 | 13                   | 20                  | 247                      | 250                         | -3                       |
| 2021-2022 | 2            | 2                | 0                      | 206            | 63                 | 9                    | 16                  | 294                      | 262                         | 32                       |
| Average   | 1            | 1                | -1                     | 177            | 31                 | 13                   | 18                  | 240                      | 278                         | -38                      |