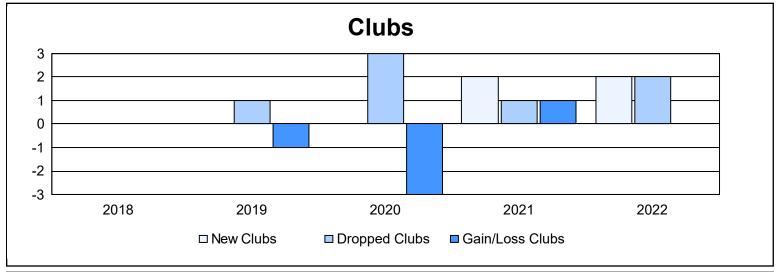

District 5M 9 As of June 2022 Cumulative

| Year      | New<br>Clubs | Dropped<br>Clubs | Gain/<br>Loss<br>Clubs | New<br>Members | Charter<br>Members | Reinstate<br>Members | Transfer<br>Members | Total<br>Member<br>Added | Total<br>Members<br>Dropped | Gain/<br>Loss<br>Members |
|-----------|--------------|------------------|------------------------|----------------|--------------------|----------------------|---------------------|--------------------------|-----------------------------|--------------------------|
| 2017-2018 | 0            | 0                | 0                      | 236            | 2                  | 13                   | 20                  | 271                      | 315                         | -44                      |
| 2018-2019 | 0            | 1                | -1                     | 152            | 3                  | 17                   | 11                  | 183                      | 264                         | -81                      |
| 2019-2020 | 0            | 3                | -3                     | 153            | 11                 | 15                   | 24                  | 203                      | 298                         | -95                      |
| 2020-2021 | 2            | 1                | 1                      | 139            | 75                 | 13                   | 20                  | 247                      | 250                         | -3                       |
| 2021-2022 | 2            | 2                | 0                      | 206            | 63                 | 9                    | 16                  | 294                      | 262                         | 32                       |
| Average   | 1            | 1                | -1                     | 177            | 31                 | 13                   | 18                  | 240                      | 278                         | -38                      |